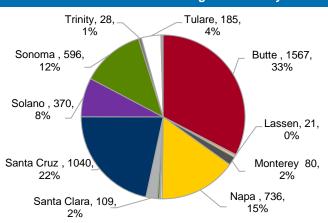

# **Residential DINS Per Designated County**

# **Residential DINS Report by Designated County**

| Source: Cal FIRE (1300 PDT 10/19/2020) |          |           |              |       |       |       |  |  |
|----------------------------------------|----------|-----------|--------------|-------|-------|-------|--|--|
| County                                 | Affected | Destroyed | Inaccessible | Major | Minor | Total |  |  |
| Butte                                  | 45       | 1515      | 1            | 4     | 2     | 1,567 |  |  |
| Lake                                   | 0        | 8         | 0            | 0     | 0     | 8     |  |  |
| Lassen                                 | 2        | 18        | 0            | 0     | 1     | 21    |  |  |
| Monterey                               | 13       | 63        | 0            | 1     | 3     | 80    |  |  |
| Napa                                   | 100      | 615       | 4            | 3     | 14    | 736   |  |  |
| Nevada                                 | 0        | 13        | 0            | 0     | 3     | 16    |  |  |
| Plumas                                 | 0        | 8         | 0            | 0     | 0     | 8     |  |  |
| San Mateo                              | 4        | 14        | 2            | 0     | 0     | 20    |  |  |
| Santa Clara                            | 7        | 88        | 10           | 1     | 3     | 109   |  |  |
| Santa Cruz                             | 70       | 917       | 37           | 6     | 10    | 1,040 |  |  |
| Solano                                 | 53       | 310       | 0            | 1     | 6     | 370   |  |  |
| Sonoma                                 | 79       | 502       | 0            | 3     | 12    | 596   |  |  |
| Trinity                                | 1        | 25        | 0            | 0     | 2     | 28    |  |  |
| Tulare                                 | 7        | 173       | 2            | 1     | 2     | 185   |  |  |
| Yolo                                   | 3        | 6         | 0            | 0     | 0     | 9     |  |  |
| Yuba                                   | 4        | 8         | 0            | 0     | 0     | 12    |  |  |
| Total                                  | 388      | 4,283     | 56           | 20    | 58    | 4,805 |  |  |