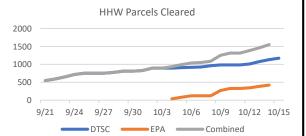

# **Debris Task Force**

| Source: Phase I: Household Hazai | rdous Waste Removal |
|----------------------------------|---------------------|
| (1700 PDT 10/20/                 | 2020)               |
|                                  |                     |

| (1700 PDT 10/20/2020) |           |                          |  |  |  |  |
|-----------------------|-----------|--------------------------|--|--|--|--|
| Designated County     | Status    | HHW Collection Completed |  |  |  |  |
| Butte: DTSC           | Working   | 244 of 1,274 (19%)       |  |  |  |  |
| Lake: DTSC            | Complete  | 12 of 12 (100%)          |  |  |  |  |
| Lassen                |           | 18 (0%)                  |  |  |  |  |
| Napa: DTSC            | Complete  | 298 of 298 (100%)        |  |  |  |  |
| Nevada: DTSC          | Complete  | 15 of 15 (100%)          |  |  |  |  |
| Solano: DTSC          | Complete  | 499 of 499 (100%)        |  |  |  |  |
| Sonoma: DTSC          | Complete  | 139 of 139 (100%)        |  |  |  |  |
| Monterey: US EPA      | Working   | 84 of 117 (72%)          |  |  |  |  |
| Santa Clara: US EPA   | Preparing | 0 of ~90                 |  |  |  |  |
| Santa Cruz: US EPA    | Working   | 446 of 970 (46%)         |  |  |  |  |
| San Mateo: US EPA     | Preparing | 10 of 0 (0%)             |  |  |  |  |
| Sierra                |           | ~ (0%)                   |  |  |  |  |
| Trinity: DTSC         |           | ~ (0%)                   |  |  |  |  |
| Tulare                |           | ~ (0%)                   |  |  |  |  |
| Tuolumne              |           | ~ (0%)                   |  |  |  |  |