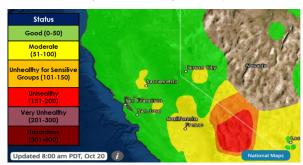

# Weather and Air Quality Impacts

Source: <a href="https://www.Airnow.gov">www.Airnow.gov</a> (0800 10/20/2020); NWS 0700 SitStat 10202020
WEATHER: Two (2) Red Flag Warnings in effect through
Tuesday evening for SE Lake County, and Wednesday morning
for north central California. Critical Fire Weather conditions will
continue throughout the week.

AQI FORECAST (Sacramento, CA): Expect good to moderate impacts from wildfire smoke within the Sacramento valley today. Increased smoke production is anticipated. Colder temperatures with winds increasing. Smoke from August fire may be visible.