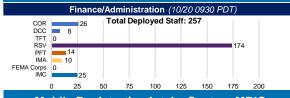

ty: DTSC         |           | ~ (0%)                   |  |  |  |  |
| Tulare                |           | ~ (0%)                   |  |  |  |  |
| Tuolumne              |           | ~ (0%)                   |  |  |  |  |



# Finance/Administration (0630PDT 10/20/2020)





# Watershed/Debris Flow Task Force

Post-fire reports distributed for the Carmel and River Fires; finalized for the LNU, CZU, and Dolan.

Counties beginning mitigation emergency protective measures:

- Monterey County is concerned about Highway 1 in the Big Sur area and focusing on replacing weather stations.
- Santa Cruz is expanding on mapping, evacuation planning and messaging to
- Napa County is planning a Fire Resource Fair for 10/29/2020.

# **Residential DINS Per Designated County**



# FEMA Staffing Report



# **Mobile Registration Intake Centers MRICs**

Individual Assistance Branch (10/20/2020 1140 PDT)

| County      | Opening Date MRICs | # of Households |
|-------------|--------------------|-----------------|
| Butte       | 9/22/2020          | 461             |
| Santa Cruz  | 8/29/2020          | 1,777 (+32)     |
| Santa Clara | 10/17/2020         | TBD             |
| Tulare      | 10/20/2020         | TBD             |

# **Sheltering Summary**

Source: Individual Assistance/Mass Care (10/19/2020)

| Location<br>MCTF 10/16 | Non-Co | ongregate Sh | elters | Congregate Shelters |             |       |  |
|------------------------|--------|--------------|--------|---------------------|-------------|-------|--|
|                        | _# of  | # of         |        | # of