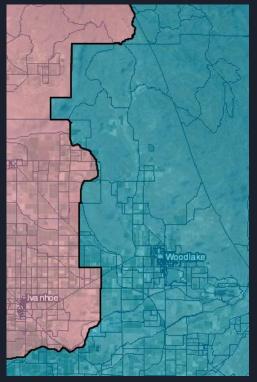

## Objectives for Revisions

- Rebalance for State-Adjusted population numbers
- Ensure Communities of Interest are kept whole
- Adjust Goshen area so that it is entirely in District 4
- Provide two options: one with Woodlake in D1 the second with Woodlake kept in D4
- Increase VRA effectiveness (Latino) for District 1

### Takeaways

- Population is balanced, highest deviation is 19
- Communities of Interest are prioritized being kept together to extent possible, which is a requirement by law.
- Respects the way mountain communities operate and conduct commerce between the natural geographic division, avoiding packing into one ineffective divided district.
- D1, D2, & D4 are all VRA (Latino) effective Districts. D4 having over 61%
- D5 is also nearly VRA effective (Latino) at 49.68%. Projected this will be VRA qualified within a few years based on historical growth.
- Provide the opportunity for the commission to hear from the public about Woodlake's associated District.