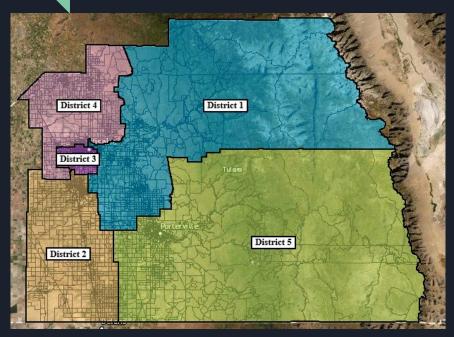

# Revision Version 1 - Woodlake in D1

# Revision Version 1 - Woodlake in D1

| District - | Color | Hide | Lock | TOTAL  | TARGET_DEV | TARGET_DEV_P | PERCHISPCVAP | TOTAL_CVAP | HISP_CVAP | HISP_POP | HISP_POP_PER( | PERCENT_CVAP |
|------------|-------|------|------|--------|------------|--------------|--------------|------------|-----------|----------|---------------|--------------|
| Unassigned |       | 0.50 |      | 0      | 0          | 0.00         | 0            | 0          | 0         | 0        | 0             | 0            |
| District 1 |       |      |      | 95,027 | 16         | 0.02         | 54.07        | 51,938     | 28,084    | 65,190   | 69            | 55           |
| District 2 |       |      |      | 95,023 | 12         | 0.01         | 55.81        | 46,038     | 25,695    | 64,989   | 68            | 48           |
| District 3 |       |      |      | 95,000 | -11        | -0.01        | 38.28        | 60,083     | 22,998    | 46,296   | 49            | 63           |
| District 4 |       |      |      | 95,002 | -9         | -0.01        | 61.6         | 48,919     | 30,133    | 71,003   | 75            | 51           |
| District 5 |       |      |      | 95,004 | -7         | -0.01        | 49.68        | 51,888     | 25,778    | 63,808   | 67            | 55           |