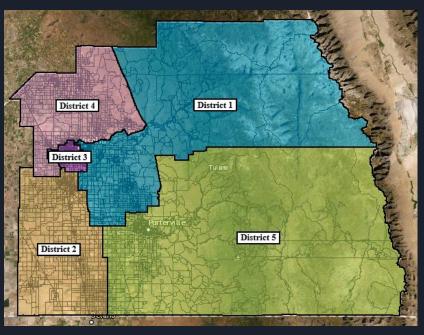

# Revision Version 2 - Woodlake in D4

### Revision Version 2 - Woodlake in D4

## Revision Version 2 - Woodlake in D4

| Color | Hide  | Lock       | TOTAL           | TARGET_DEV                                | TARGET_DEV_P                                            | PERCHISPCVAP                                                          | TOTAL_CVAP                                                                                    | HISP_CVAP                              | HISP_POP                                                                                                                                                                                                                                                                                                                                                | HISP_POP_PERG                                                                                                                                                                                                                                                                                                                                                                                                                                                                                                                                                                                                                                                                                                                                                                                                                                                                                                                                                                        | PERCENT_CVAP                                                                                                                                                                                                                                                                                                                                                                                                                                                                                                                                                                                                                                                                                                                                                                                                                                                                                                                                                                         |
|-------|-------|------------|-----------------|-------------------------------------------|---------------------------------------------------------|-----------------------------------------------------------------------|-----------------------------------------------------------------------------------------------|----------------------------------------|---------------------------------------------------------------------------------------------------------------------------------------------------------------------------------------------------------------------------------------------------------------------------------------------------------------------------------------------------------|--------------------------------------------------------------------------------------------------------------------------------------------------------------------------------------------------------------------------------------------------------------------------------------------------------------------------------------------------------------------------------------------------------------------------------------------------------------------------------------------------------------------------------------------------------------------------------------------------------------------------------------------------------------------------------------------------------------------------------------------------------------------------------------------------------------------------------------------------------------------------------------------------------------------------------------------------------------------------------------|--------------------------------------------------------------------------------------------------------------------------------------------------------------------------------------------------------------------------------------------------------------------------------------------------------------------------------------------------------------------------------------------------------------------------------------------------------------------------------------------------------------------------------------------------------------------------------------------------------------------------------------------------------------------------------------------------------------------------------------------------------------------------------------------------------------------------------------------------------------------------------------------------------------------------------------------------------------------------------------|
|       |       |            | 0               | 0                                         | 0.00                                                    | 0                                                                     | 0                                                                                             | 0                                      | 0                                                                                                                                                                                                                                                                                                                                                       | 0                                                                                                                                                                                                                                                                                                                                                                                                                                                                                                                                                                                                                                                                                                                                                                                                                                                                                                                                                                                    | 0                                                                                                                                                                                                                                                                                                                                                                                                                                                                                                                                                                                                                                                                                                                                                                                                                                                                                                                                                                                    |
|       |       |            | 94,992          | -19                                       | -0.02                                                   | 52.35                                                                 | 51,920                                                                                        | 27,178                                 | 64,088                                                                                                                                                                                                                                                                                                                                                  | 67                                                                                                                                                                                                                                                                                                                                                                                                                                                                                                                                                                                                                                                                                                                                                                                                                                                                                                                                                                                   | 55                                                                                                                                                                                                                                                                                                                                                                                                                                                                                                                                                                                                                                                                                                                                                                                                                                                                                                                                                                                   |
|       |       |            | 95,023          | 12                                        | 0.01                                                    | 55.81                                                                 | 46,038                                                                                        | 25,695                                 | 64,989                                                                                                                                                                                                                                                                                                                                                  | 68                                                                                                                                                                                                                                                                                                                                                                                                                                                                                                                                                                                                                                                                                                                                                                                                                                                                                                                                                                                   | 48                                                                                                                                                                                                                                                                                                                                                                                                                                                                                                                                                                                                                                                                                                                                                                                                                                                                                                                                                                                   |
|       |       |            | 95,026          | 15                                        | 0.02                                                    | 39.1                                                                  | 60,043                                                                                        | 23,477                                 | 46,549                                                                                                                                                                                                                                                                                                                                                  | 49                                                                                                                                                                                                                                                                                                                                                                                                                                                                                                                                                                                                                                                                                                                                                                                                                                                                                                                                                                                   | 63                                                                                                                                                                                                                                                                                                                                                                                                                                                                                                                                                                                                                                                                                                                                                                                                                                                                                                                                                                                   |
|       |       |            | 95,011          | 0                                         | 0.00                                                    | 62.4                                                                  | 48,977                                                                                        | 30,560                                 | 71,852                                                                                                                                                                                                                                                                                                                                                  | 76                                                                                                                                                                                                                                                                                                                                                                                                                                                                                                                                                                                                                                                                                                                                                                                                                                                                                                                                                                                   | 52                                                                                                                                                                                                                                                                                                                                                                                                                                                                                                                                                                                                                                                                                                                                                                                                                                                                                                                                                                                   |
|       |       |            | 95,004          | -7                                        | -0.01                                                   | 49.68                                                                 | 51,888                                                                                        | 25,778                                 | 63,808                                                                                                                                                                                                                                                                                                                                                  | 67                                                                                                                                                                                                                                                                                                                                                                                                                                                                                                                                                                                                                                                                                                                                                                                                                                                                                                                                                                                   | 55                                                                                                                                                                                                                                                                                                                                                                                                                                                                                                                                                                                                                                                                                                                                                                                                                                                                                                                                                                                   |
|       | Color | Color Hide | Color Hide Lock | 0<br>94,992<br>95,023<br>95,026<br>95,011 | 0 0<br>94,992 -19<br>95,023 12<br>95,026 15<br>95,011 0 | 0 0 0.00 94,992 -19 -0.02 95,023 12 0.01 95,026 15 0.02 95,011 0 0.00 | 0 0 0.00 0 94,992 -19 -0.02 52.35 95,023 12 0.01 55.81 95,026 15 0.02 39.1 95,011 0 0.00 62.4 | 0 0 0.00 0 0 0 0 0 0 0 0 0 0 0 0 0 0 0 | 0       0       0.00       0       0       0       0         94,992       -19       -0.02       52.35       51,920       27,178         95,023       12       0.01       55.81       46,038       25,695         95,026       15       0.02       39.1       60,043       23,477         95,011       0       0.00       62.4       48,977       30,560 | 0       0       0.00       0       0       0       0       0       0       0       0       0       0       0       0       0       0       0       0       0       0       0       0       0       0       0       0       0       0       0       0       0       0       0       0       0       0       0       0       0       0       0       0       0       0       0       0       0       0       0       0       0       0       0       0       0       0       0       0       0       0       0       0       0       0       0       0       0       0       0       0       0       0       0       0       0       0       0       0       0       0       0       0       0       0       0       0       0       0       0       0       0       0       0       0       0       0       0       0       0       0       0       0       0       0       0       0       0       0       0       0       0       0       0       0       0       0       0       0 | 0       0       0.00       0       0       0       0       0       0       0       0       0       0       0       0       0       0       0       0       0       0       0       0       0       0       0       0       0       0       0       0       0       0       0       0       0       0       0       0       0       0       0       0       0       0       0       0       0       0       0       0       0       0       0       0       0       0       0       0       0       0       0       0       0       0       0       0       0       0       0       0       0       0       0       0       0       0       0       0       0       0       0       0       0       0       0       0       0       0       0       0       0       0       0       0       0       0       0       0       0       0       0       0       0       0       0       0       0       0       0       0       0       0       0       0       0       0       0       0 |