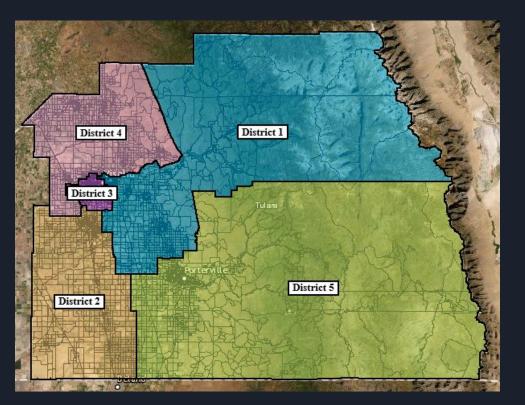

# Revision Version 2 - Woodlake in D4

### Revision Version 2 - Woodlake in D4

## Revision Version 2 - Woodlake in D4

| Color | Hide  | Lock       | TOTAL           | TARGET_DEV                                | TARGET_DEV_P                                            | PERCHISPCVAP                                                          | TOTAL_CVAP                                                                                    | HISP_CVAP                              | HISP_POP                                                                                                                                                                                                                                                                                                                                                | HISP_POP_PERG                                                                                                                                                                                                                                                                                                                                                                                                                                                                                                                                                                                                                                                                                                                                                                                                                                                                                                                                                                        | PERCENT_CVAP                                                                                                                                                                                                                                                                                                                                                                                                                                                                                                                                                                                                                                                                                                                                                                                                                                                                                                                                                                         |
|-------|-------|------------|-----------------|-------------------------------------------|---------------------------------------------------------|-----------------------------------------------------------------------|-----------------------------------------------------------------------------------------------|----------------------------------------|---------------------------------------------------------------------------------------------------------------------------------------------------------------------------------------------------------------------------------------------------------------------------------------------------------------------------------------------------------|--------------------------------------------------------------------------------------------------------------------------------------------------------------------------------------------------------------------------------------------------------------------------------------------------------------------------------------------------------------------------------------------------------------------------------------------------------------------------------------------------------------------------------------------------------------------------------------------------------------------------------------------------------------------------------------------------------------------------------------------------------------------------------------------------------------------------------------------------------------------------------------------------------------------------------------------------------------------------------------|--------------------------------------------------------------------------------------------------------------------------------------------------------------------------------------------------------------------------------------------------------------------------------------------------------------------------------------------------------------------------------------------------------------------------------------------------------------------------------------------------------------------------------------------------------------------------------------------------------------------------------------------------------------------------------------------------------------------------------------------------------------------------------------------------------------------------------------------------------------------------------------------------------------------------------------------------------------------------------------|
|       |       |            | 0               | 0                                         | 0.00                                                    | 0                                                                     | 0                                                                                             | 0                                      | 0                                                                                                                                                                                                                                                                                                                                                       | 0                                                                                                                                                                                                                                                                                                                                                                                                                                                                                                                                                                                                                                                                                                                                                                                                                                                                                                                                                                                    | 0                                                                                                                                                                                                                                                                                                                                                                                                                                                                                                                                                                                                                                                                                                                                                                                                                                                                                                                                                                                    |
|       |       |            | 94,992          | -19                                       | -0.02                                                   | 52.35                                                                 | 51,920                                                                                        | 27,178                                 | 64,088                                                                                                                                                                                                                                                                                                                                                  | 67                                                                                                                                                                                                                                                                                                                                                                                                                                                                                                                                                                                                                                                                                                                                                                                                                                                                                                                                                                                   | 55                                                                                                                                                                                                                                                                                                                                                                                                                                                                                                                                                                                                                                                                                                                                                                                                                                                                                                                                                                                   |
|       |       |            | 95,023          | 12                                        | 0.01                                                    | 55.81                                                                 | 46,038                                                                                        | 25,695                                 | 64,989                                                                                                                                                                                                                                                                                                                                                  | 68                                                                                                                                                                                                                                                                                                                                                                                                                                                                                                                                                                                                                                                                                                                                                                                                                                                                                                                                                                                   | 48                                                                                                                                                                                                                                                                                                                                                                                                                                                                                                                                                                                                                                                                                                                                                                                                                                                                                                                                                                                   |
|       |       |            | 95,026          | 15                                        | 0.02                                                    | 39.1                                                                  | 60,043                                                                                        | 23,477                                 | 46,549                                                                                                                                                                                                                                                                                                                                                  | 49                                                                                                                                                                                                                                                                                                                                                                                                                                                                                                                                                                                                                                                                                                                                                                                                                                                                                                                                                                                   | 63                                                                                                                                                                                                                                                                                                                                                                                                                                                                                                                                                                                                                                                                                                                                                                                                                                                                                                                                                                                   |
|       |       |            | 95,011          | 0                                         | 0.00                                                    | 62.4                                                                  | 48,977                                                                                        | 30,560                                 | 71,852                                                                                                                                                                                                                                                                                                                                                  | 76                                                                                                                                                                                                                                                                                                                                                                                                                                                                                                                                                                                                                                                                                                                                                                                                                                                                                                                                                                                   | 52                                                                                                                                                                                                                                                                                                                                                                                                                                                                                                                                                                                                                                                                                                                                                                                                                                                                                                                                                                                   |
|       |       |            | 95,004          | -7                                        | -0.01                                                   | 49.68                                                                 | 51,888                                                                                        | 25,778                                 | 63,808                                                                                                                                                                                                                                                                                                                                                  | 67                                                                                                                                                                                                                                                                                                                                                                                                                                                                                                                                                                                                                                                                                                                                                                                                                                                                                                                                                                                   | 55                                                                                                                                                                                                                                                                                                                                                                                                                                                                                                                                                                                                                                                                                                                                                                                                                                                                                                                                                                                   |
|       | Color | Color Hide | Color Hide Lock | 0<br>94,992<br>95,023<br>95,026<br>95,011 | 0 0<br>94,992 -19<br>95,023 12<br>95,026 15<br>95,011 0 | 0 0 0.00 94,992 -19 -0.02 95,023 12 0.01 95,026 15 0.02 95,011 0 0.00 | 0 0 0.00 0 94,992 -19 -0.02 52.35 95,023 12 0.01 55.81 95,026 15 0.02 39.1 95,011 0 0.00 62.4 | 0 0 0.00 0 0 0 0 0 0 0 0 0 0 0 0 0 0 0 | 0       0       0.00       0       0       0       0         94,992       -19       -0.02       52.35       51,920       27,178         95,023       12       0.01       55.81       46,038       25,695         95,026       15       0.02       39.1       60,043       23,477         95,011       0       0.00       62.4       48,977       30,560 | 0       0       0.00       0       0       0       0       0       0       0       0       0       0       0       0       0       0       0       0       0       0       0       0       0       0       0       0       0       0       0       0       0       0       0       0       0       0       0       0       0       0       0       0       0       0       0       0       0       0       0       0       0       0       0       0       0       0       0       0       0       0       0       0       0       0       0       0       0       0       0       0       0       0       0       0       0       0       0       0       0       0       0       0       0       0       0       0       0       0       0       0       0       0       0       0       0       0       0       0       0       0       0       0       0       0       0       0       0       0       0       0       0       0       0       0       0       0       0       0 | 0       0       0.00       0       0       0       0       0       0       0       0       0       0       0       0       0       0       0       0       0       0       0       0       0       0       0       0       0       0       0       0       0       0       0       0       0       0       0       0       0       0       0       0       0       0       0       0       0       0       0       0       0       0       0       0       0       0       0       0       0       0       0       0       0       0       0       0       0       0       0       0       0       0       0       0       0       0       0       0       0       0       0       0       0       0       0       0       0       0       0       0       0       0       0       0       0       0       0       0       0       0       0       0       0       0       0       0       0       0       0       0       0       0       0       0       0       0       0       0 |