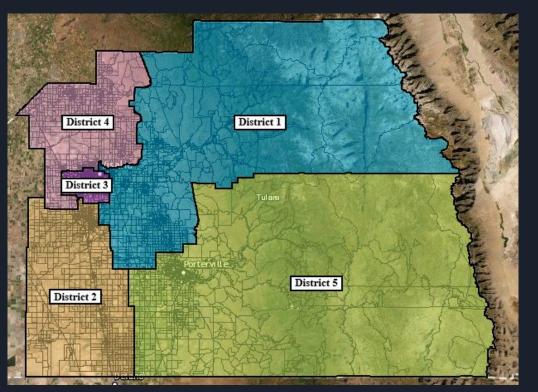

# Revision Version 1 - Woodlake in D1

# Revision Version 1 - Woodlake in D1

| District - | Color | Hide | Lock | TOTAL  | TARGET_DEV | TARGET_DEV_P | PERCHISPCVAP | TOTAL_CVAP | HISP_CVAP | HISP_POP | HISP_POP_PER( | PERCENT_CVAP |
|------------|-------|------|------|--------|------------|--------------|--------------|------------|-----------|----------|---------------|--------------|
| Unassigned |       | 0.50 |      | 0      | 0          | 0.00         | 0            | 0          | 0         | 0        | 0             | 0            |
| District 1 |       |      |      | 95,027 | 16         | 0.02         | 54.07        | 51,938     | 28,084    | 65,190   | 69            | 55           |
| District 2 |       |      |      | 95,023 | 12         | 0.01         | 55.81        | 46,038     | 25,695    | 64,989   | 68            | 48           |
| District 3 |       |      |      | 95,000 | -11        | -0.01        | 38.28        | 60,083     | 22,998    | 46,296   | 49            | 63           |
| District 4 |       |      |      | 95,002 | -9         | -0.01        | 61.6         | 48,919     | 30,133    | 71,003   | 75            | 51           |
| District 5 |       |      |      | 95,004 | -7         | -0.01        | 49.68        | 51,888     | 25,778    | 63,808   | 67            | 55           |