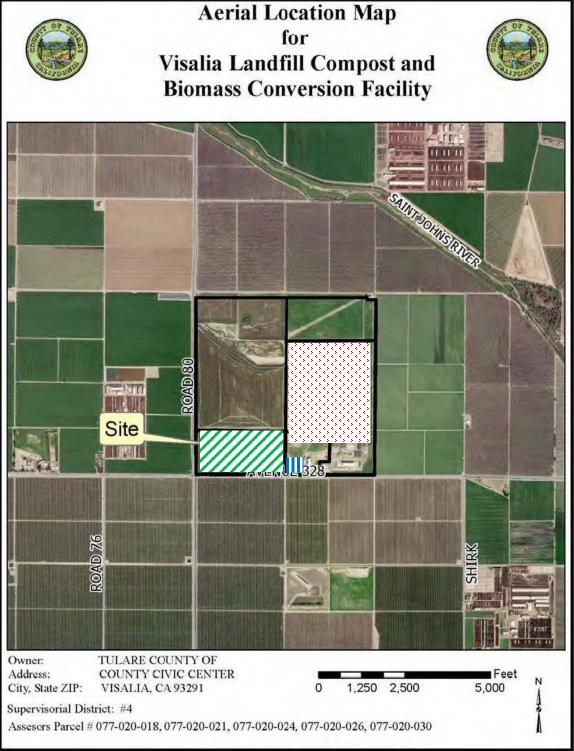

#### PROJECT LOCATION AND SETTING

As noted earlier, the proposed Project will be located on the existing Visalia Landfill site on an approximately 202-acre portion of the site located at the northeast corner of Avenue 328 and Road 80, approximately one mile north of the City of Visalia. The Visalia Disposal (Landfill) Site (634 acres) is located entirely within an unincorporated area of Tulare County. The area of landfilling activities is located on APN: 077-020-026 with a physical address of 8614 Avenue 328, Visalia, California.

The site is relatively flat with minimal slope and is currently used as the Visalia Landfill. The site is zoned as AE-40 (Exclusive Agriculture-40 Acre minimum) and is will remain as such. No expansion of the existing footprint or of the existing cells where solid waste will be landfilled will occur. The site is surrounded by intensive agricultural operations. A walnut orchard located north of the landfill property was recently (May 2023) removed, while row crops are immediately to the east and south. A dairy is located immediately to the west.