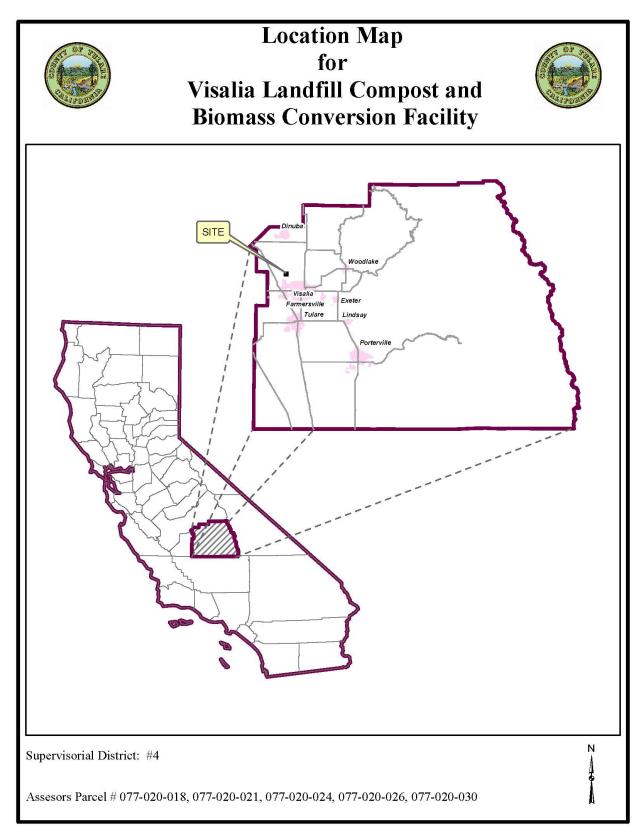

The site is currently zoned as AE-40 (Exclusive Agriculture 40-Acre Minimum).

See Figures 1 and 2 illustrating the facility's location and areas (cells) dedicated to landfilling.

## Figures included in this Notice

Figure 1 - Regional Location Map

Figure 2 – Vicinity Map

Figure 3 - Site Map

\_

County of Tulare. Draft Focused Environmental Impact Report (SCH# 2021020054) Visalia Disposal Site and Compost Facility. Pages 2-2 and 2-3. Adopted and Certified by the Tulare County Board of Supervisors on September 27, 2022, via Resolution No. 2022-0840.

#### PROJECT LOCATION AND SETTING

As noted earlier, the proposed Project will be located on the existing Visalia Landfill site on an approximately 202-acre portion of the site located at the northeast corner of Avenue 328 and Road 80, approximately one mile north of the City of Visalia. The Visalia Disposal (Landfill) Site (634 acres) is located entirely within an unincorporated area of Tulare County. The area of landfilling activities is located on APN: 077-020-026 with a physical address of 8614 Avenue 328, Visalia, California.