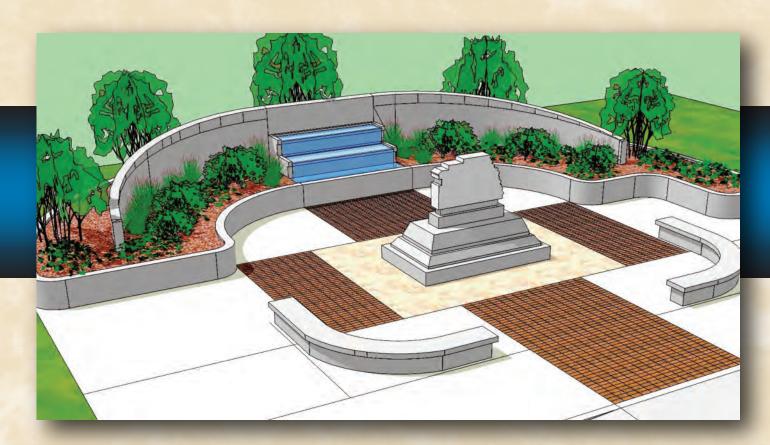

The Tulare County Peace Officers' Memorial and Education Foundation is in the process of raising funds for the beatification and enhancement of the current Tulare County Peace Officers' Memorial. This memorial honors the fallen peace officers of Tulare County. The new enhancement includes a large water feature, new landscaping and personalized brick pavers.

By purchasing a brick paver with a personalized message of your choice, your purchase will ensure the Memorial's enhancement project continues to move forward. Purchasing of the brick pavers is open to everyone and is sponsored by the Tulare County Peace Officers' Memorial & Education Foundation. All brick purchases are subject to content screening.